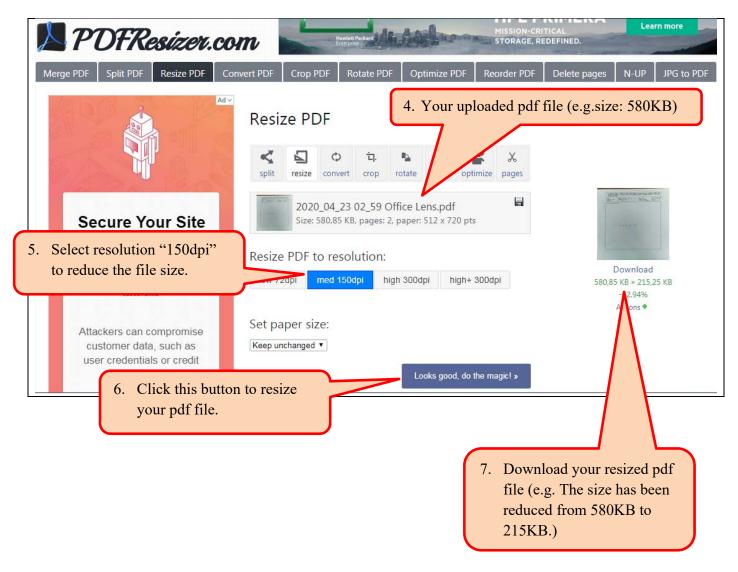

4) If the file size of your pdf file is larger than the accepted file size, use "pdf file resize" method to reduce the file size of your pdf file. (Suggested webpage: PDF Resizer - <u>https://pdfresizer.com/resize</u>)

### Steps of using "PDF Resizer":

Step 1 – Go to the webpage using web browser and upload your pdf file.

Step 2 – After your pdf file has been uploaded, follow the below steps to resize and download your pdf file.

**Step 3** – After downloading your resized pdf file, rename your downloaded pdf file by using student ID number, subject code and "Exam" as filename (e.g. **12345678A SEHH1000Exam).** 

| student number, (c) s<br>number of pages.<br>Name: CHA | ERY answer sheet MUST include<br>ubject code, (d) subject group, (<br>N Tai Man Student<br>H1000 Subject<br>Total ne | e) page number & (f) total No.: 12345678A | om-    | pdf-resize.pdf<br>il 📀 ITU 📀 CPC                       | CE 📃 Imported From I                                                                                                   |                                               |
|--------------------------------------------------------|----------------------------------------------------------------------------------------------------------------------|-------------------------------------------|--------|--------------------------------------------------------|------------------------------------------------------------------------------------------------------------------------|-----------------------------------------------|
| Question No.                                           | For Examiner's Use                                                                                                   | For Office Use                            |        | student number, (c) :<br>number of pages.<br>Name: CH/ | VERY answer sheet MUST include<br>subject code, (d) subject group,<br>AN Tai Man Student<br>H11000 Subject<br>Total no | (e) page number & (f) total<br>No.: 12345678A |
|                                                        |                                                                                                                      |                                           |        | Question No.                                           | For Examiner's Use                                                                                                     | For Office Use                                |
|                                                        |                                                                                                                      |                                           |        |                                                        |                                                                                                                        |                                               |
| Total                                                  |                                                                                                                      | · · · · · · · · · · · · · · · · · · ·     | 0.<br> | Total                                                  | 9                                                                                                                      |                                               |
| art A<br>1.                                            |                                                                                                                      |                                           |        | Put your answer here:<br>Part A<br>Q1.                 | L.                                                                                                                     |                                               |
| Origin                                                 | al pdf file (580                                                                                                     | KB)                                       |        | Res                                                    | sized pdf file (2                                                                                                      | 15KB)                                         |