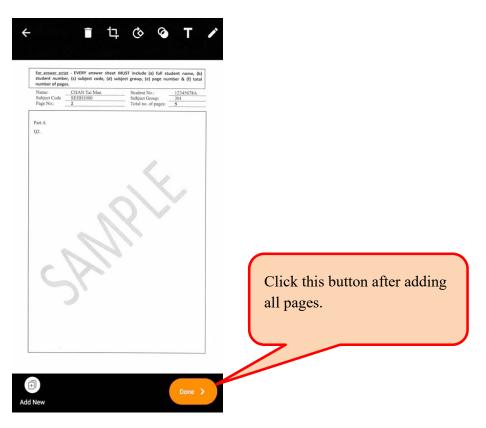

**Step 3** – After taking photograph of Page 2, repeat Step 2 until all pages are added onto the app. Then, click "Done" button.

Step 4 – After taking photographs of all pages, revise the filename and save the file in pdf format.