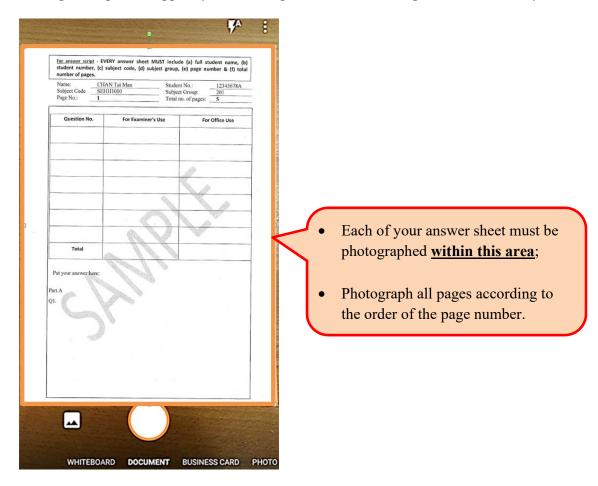

#### Steps of using "Microsoft Office Lens":

Step 1 – Open the app on your mobile phone and take clear photo of EACH of your answer sheet.

Step 2 – After taking photograph of Page 1, add Page 2 to the app by taking photos as follows:

| student number, (c) :<br>number of pages. | ERY answer sheet MUST include<br>subject code, (d) subject group, ( | e (a) full student name, (b)<br>(e) page number & (f) total | student                     | t number, (c) subject code, (d)<br>r of pages. | t MUST include (a) full student name, (<br>subject group, (e) page number & (f) to                          |
|-------------------------------------------|---------------------------------------------------------------------|-------------------------------------------------------------|-----------------------------|------------------------------------------------|-------------------------------------------------------------------------------------------------------------|
| Name: CH                                  | AN Tai Man Student<br>H1000 Subject<br>Total no                     |                                                             | Name:<br>Subject<br>Page No |                                                | Student No.:         12345678A           Subject Group:         201           Total no. of pages:         5 |
| Question No.                              | For Examiner's Use                                                  | For Office Use                                              | Part A<br>Q2.               |                                                |                                                                                                             |
|                                           |                                                                     |                                                             |                             |                                                | 6.                                                                                                          |
|                                           |                                                                     |                                                             |                             |                                                |                                                                                                             |
|                                           |                                                                     |                                                             |                             |                                                |                                                                                                             |
| Total                                     | 11 -                                                                |                                                             |                             |                                                |                                                                                                             |
| Put your answer here:                     |                                                                     | ×                                                           |                             | 24.                                            |                                                                                                             |
|                                           | $\sim$                                                              |                                                             |                             | 2                                              |                                                                                                             |
| . 1                                       |                                                                     |                                                             |                             | 3                                              |                                                                                                             |
|                                           |                                                                     |                                                             |                             |                                                |                                                                                                             |
| 1                                         |                                                                     |                                                             |                             |                                                |                                                                                                             |
| lew                                       |                                                                     | Done >                                                      | w                           | HITEBOARD <b>DOC</b>                           | UME BUSINESS CARD                                                                                           |
|                                           |                                                                     |                                                             |                             |                                                |                                                                                                             |