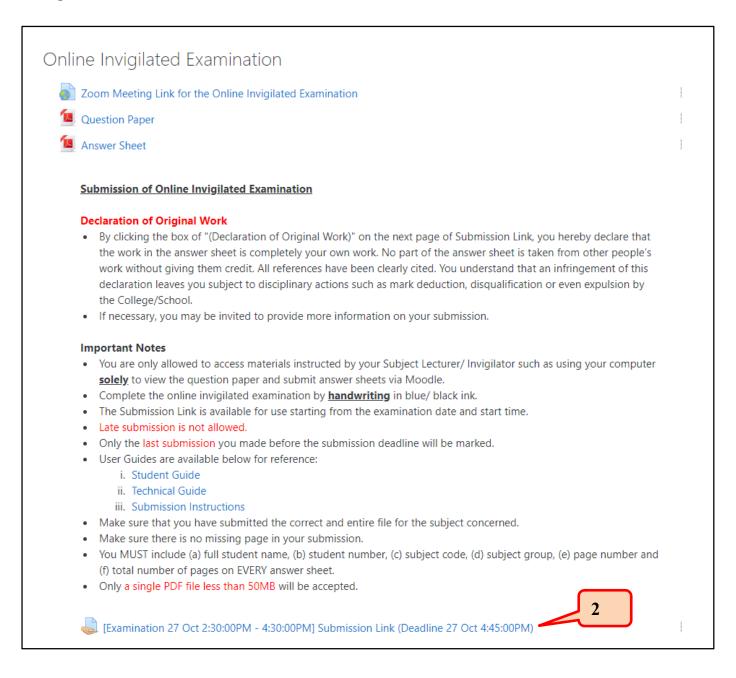

#### Step 2 – Click "Submission Link".

Step 3 – Click "Add Submission".

| [Examination 27 Oct 2:30:00PM - 4:30:00PM] Submission Link (Deadline 27 Oct 4:45:00PM) |                                        |  |  |  |
|----------------------------------------------------------------------------------------|----------------------------------------|--|--|--|
| Submission status                                                                      |                                        |  |  |  |
| Submission status                                                                      | No attempt                             |  |  |  |
| Grading status                                                                         | Not graded                             |  |  |  |
| Due date                                                                               | Wednesday, 27 October 2021, 4:45:00 PM |  |  |  |
| Time remaining                                                                         | 26 mins 17 secs                        |  |  |  |
| Last modified                                                                          |                                        |  |  |  |
| Submission comments                                                                    | Comments (0)                           |  |  |  |
|                                                                                        | Add submission                         |  |  |  |