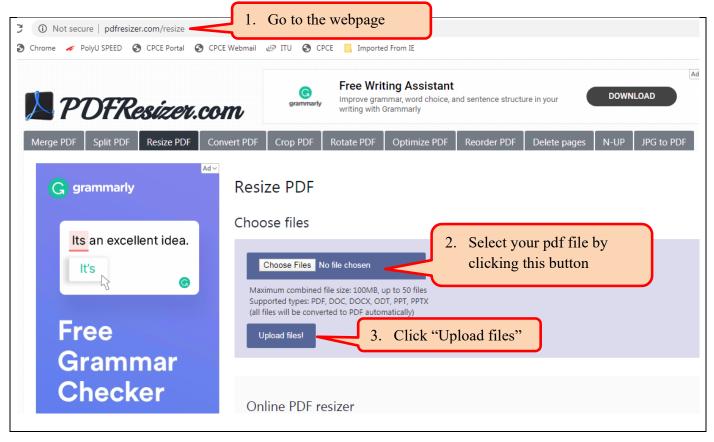

4) If the file size of your pdf file is larger than the accepted file size, use "pdf file resize" method to reduce the file size of your pdf file. (Suggested webpage: PDF Resizer - <u>https://pdfresizer.com/resize</u>)

### Steps of using "PDF Resizer":

Step 1 – Go to the webpage using web browser and upload your pdf file.

Step 2 – After your pdf file has been uploaded, follow the below steps to resize and download your pdf file.