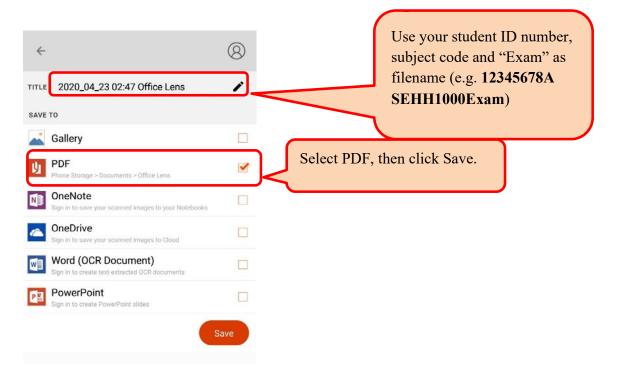

**Step 3** – After taking photograph of Page 2, repeat Step 2 until all pages are added onto the app. Then, click "Done" button.

Step 4 – After taking photographs of all pages, revise the filename and save the file in pdf format.

**Step 3** – After downloading your resized pdf file, rename your downloaded pdf file by using student ID number, subject code and "Exam" as filename (e.g. **12345678A SEHH1000Exam).** 

| student number, (c) s<br>number of pages.<br>Name: CHA | ERY answer sheet MUST include<br>ubject code, (d) subject group, (<br>N Tai Man Student<br>H1000 Subject<br>Total ne | e) page number & (f) total No.: 12345678A | om-    | pdf-resize.pdf<br>il 📀 ITU 📀 CPC                       | CE 📃 Imported From I                                                                                                   |                                               |
|--------------------------------------------------------|----------------------------------------------------------------------------------------------------------------------|-------------------------------------------|--------|--------------------------------------------------------|------------------------------------------------------------------------------------------------------------------------|-----------------------------------------------|
| Question No.                                           | For Examiner's Use                                                                                                   | For Office Use                            |        | student number, (c) :<br>number of pages.<br>Name: CH/ | VERY answer sheet MUST include<br>subject code, (d) subject group,<br>AN Tai Man Student<br>H11000 Subject<br>Total no | (e) page number & (f) total<br>No.: 12345678A |
|                                                        |                                                                                                                      |                                           |        | Question No.                                           | For Examiner's Use                                                                                                     | For Office Use                                |
|                                                        |                                                                                                                      |                                           |        |                                                        |                                                                                                                        |                                               |
| Total                                                  |                                                                                                                      | · · · · · · · · · · · · · · · · · · ·     | 0.<br> | Total                                                  | 9                                                                                                                      |                                               |
| art A<br>1.                                            |                                                                                                                      |                                           |        | Put your answer here:<br>Part A<br>Q1.                 | L.                                                                                                                     |                                               |
| Origin                                                 | al pdf file (580                                                                                                     | KB)                                       |        | Res                                                    | sized pdf file (2                                                                                                      | 15KB)                                         |